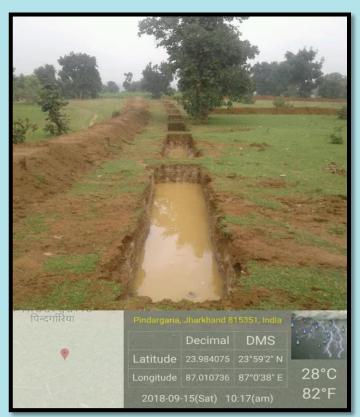

# TCB:-

TCB is improved Version of Field bunding constructed in the Fellow and Westland. It is constructed for Harvesting of rain water and to improved moisture level of soil and also to reduce soil erosion and run off rain water.