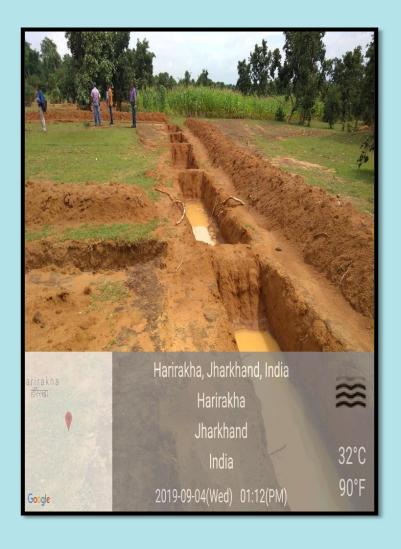

# TCB:-

TCB is improved Version of Field bunding constructed in the Fellow and Westland. It is constructed for Harvesting of rain water and to improved moisture level of soil and also to reduce soil erosion and run off rain water.