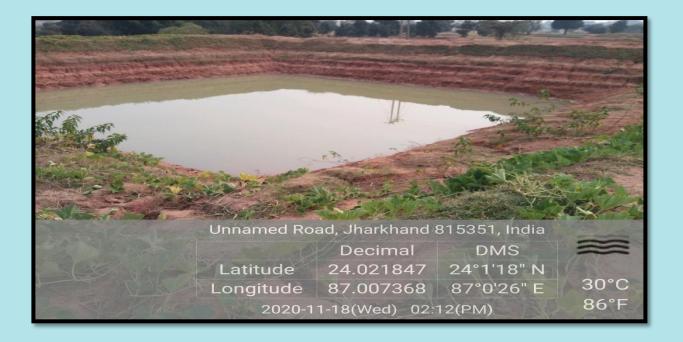

#### **POND**

Pond is a water harvesting structure. Constructed for harvest rain water and store water for the other season. Water will used for Agriculture purpose, Fishery purpose and also helps in to improve ground water.