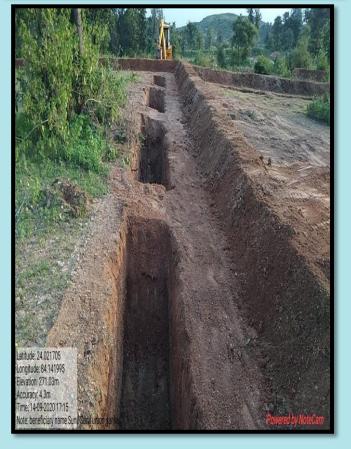

# TCB:-

TCB is improved Version of Field bunding constructed in the Fellow and Westland. It is constructed for Harvesting of rain water and to improved moisture level of soil and also to reduce soil erosion and run off rain water.