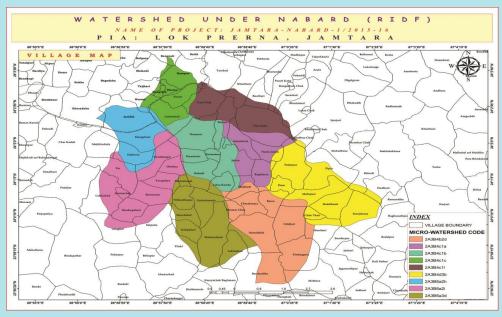

# ACTIVITIES IMPLEMENTED DURING THE YEAR-2019-20

ProjectName: - Watershed Development Program for Sustainable

Agriculture Development

Supporting Agency:- NABARD, Government of Jharkhand

Goal of the Project:- To Save Water & Soil

Targeted Group:-Small Marginalized Families of Farmers

Intervention Area: - 52 Villages of Jamtara District