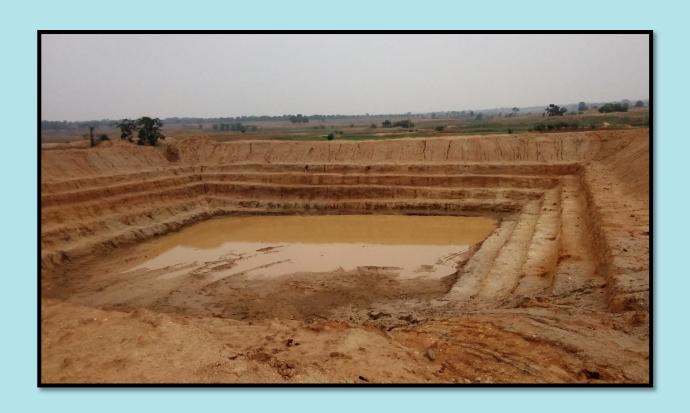

#### **POND**

Pond is a water harvesting structure. Constructed for harvest rain water and store water for the other season. Water will used for Agriculture purpose, Fishery purpose and also helps in to improve ground water.